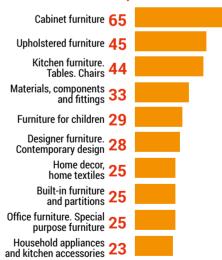

# **PRODUCT SECTORS**

- Cabinet furniture for living rooms, study rooms and halls
- Upholstered furniture
- Fabrics, upholstery materials
- Kitchen furniture. Household appliances. Tables and chairs
- Mattresses and furniture for bedrooms
- Furniture for children and teenagers

- Office and special purpose furniture
- Home decor
- Components and fittings
- Built-in furniture and partitions
- Decorative and floor coverings
- Furniture for country houses and gardens, accessories
- Equipment for furniture production
- Designer furniture. Contemporary design