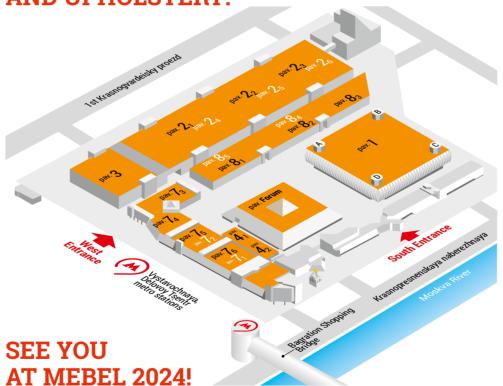

### Venue

**EXPOCENTRE** Fairgrounds 14, Krasnopresnenskaya nab., Moscow, Russia **Dates** 

Mounting: 13-17 November 2024 Running: 18-22 November 2024 Dismantling: 23-25 November 2024