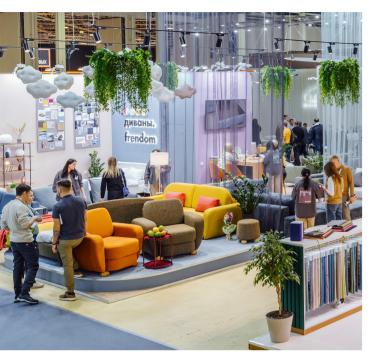

# **MEBEL**

The largest exhibition for furniture, fittings and upholstery in Russia and the CIS